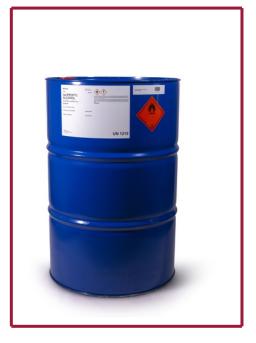

## C8 - STEEL DRUM 200 L

| Description                                    | STEEL DRUM 200 L                                                                    |
|------------------------------------------------|-------------------------------------------------------------------------------------|
| Dimensions (mm)                                | 884x584x571(C)x585(D)<br>Lid D-571mm with flanges of ¾" and 2"<br>Bottom D-571x1mm. |
| Material                                       | Cold Rolled Steel                                                                   |
| ADR/IMDG/IATA                                  | 1A1/X1,4/250/E/B-164/AA3                                                            |
| Units pallet                                   | Drums charged in the truck faced down.                                              |
| The product is<br>produced in<br>conformity to | According to EN 10130-DC01                                                          |
| Plastics                                       | Plastic content: 0,0 Kgs<br>Recycled plastic: 0,0 Kgs                               |