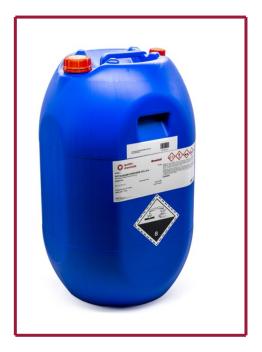

## 11 - LIQUID PLASTIC DRUM 60 L blue color

**Description** 

PLASTIC DRUM 60 L blue color

**Dimensions (mm)** 

Height: 650 ± 12.6 Diameter: 375 ± 7.70

Ø outside mouth (mm)

 $48 \pm 0.95$ 

**Material** 

HDPE

ADR/IMDG/IATA

UN 1H1/X1.2/Y1.8

**Units pallet** 

12 drums in pallet 80 x 120 cm

The product is produced in conformity to

The frame Directive 1935/2004/EC and 10/2011/EC amended up to 1282/2011/EC.

Regulation 2023/2006 on good manufacturing