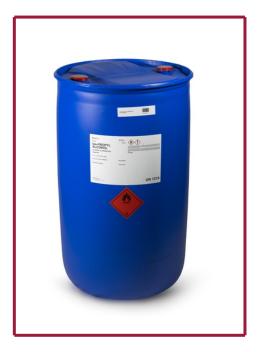

## 25 - LIQUID PLASTIC DRUM 200 L

**Description** 

PLASTIC DRUM 200 L

**Dimensions (mm)** 

Height: 945 ± 5.00 Diameter: 581 ± 3.00

Ø outside mouth (mm)

52.9 ± 1.05

**Material** 

**HDPE** 

ADR/IMDG/IATA

UN 1H1/Y2.1/200

**Units pallet** 

2 drums in pallet 80 x 120

The product is produced in conformity to

The frame Directive 1935/2004/EC and 10/2011/EC amended up to 1282/2011/EC.

Regulation 2023/2006 on good manufacturing practice (GMP) for materials and articles to come into contact with food, amended by regulation 282/2008. Bisphenol A, Bisphenol S and Phtalates are not used in the manufacture.