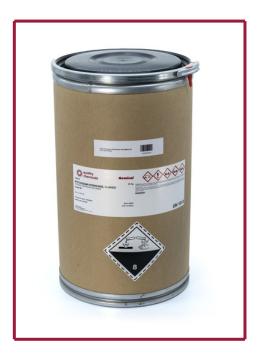

## **B8 - KRAFT PAPER DRUM 35, 2 internal bags**

**Description** 

**KRAFT PAPER DRUM 35** With 2 internal bags PLASTIC CAP

Dimensions (mm)

Height: 5200 ± 5.00 Diameter: 305 ± 2.00 REAL CAPACITY:33,92 L WEIGHT: 1,74 Kg ± 5.00%

8 Drums x EUR Pallet

**Material** 

DRUM: Kraft paper

BAGS: LDPE (Low-density polyethylene)

ADR/IMDG/IATA

UN 1G/X47/S/\*/E

The product is produced in conformity to

BAGS: